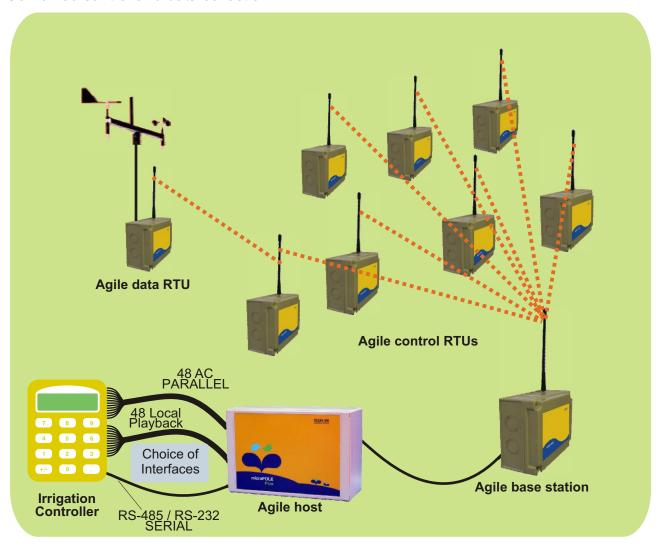

# Agile radio system

CROP MANAGEMENT



## **Application example**



#### Combined control and data collection



#### System features

- Low power consumption battery operated
- Long distance
- Multi level Store and forward ability
- More than 2000 valves on a single network
- Control & data collection in one system
- Interfaces with any controller
- Centralised Windows setup, monitoring & configuration
- Build-in radio channel quality survey tools

### Distributed by:

#### Control RTU features

- Modular construction with 4 expansion slots
- Controls 1 to 9 valves
- Monitors 2 to 10 water meters
- Sealed case with four cable glands
- Auto valve shut down on loss of communication or low battery
- PC based configuration

#### Data RTU features

- Modular construction with 4 expansion slots
- Direct sensor interface and provision of power
- Wide variety of expansion cards
- Optional large log with d